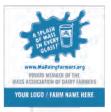

### LAWN SIGN

24" x 24" Corrugated Plastic Sign (Double-Sided)

 $\Box$  Yes, please send me my free one. Choose  $\ \Box$  Option 1  $\ OR$   $\ \Box$  Option 2

 $\Box$  l'd like to order more. Quantity: \_\_\_\_\_ Unit Price: \$28.00

Please write the name of your farm in the space above EXACTLY as you want it to appear on your sign. Show upper and lower case letters where you want them used. Please write neatly.