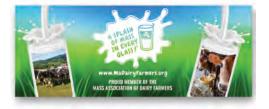

### **BARNSIDE INDOOR/OUTDOOR BANNER**

18 oz. Vinyl Single-Sided Banner - 3' x 8'. Heavy weight and durable. Includes grommets and rope.

 $\Box$  Yes, please send me my free one.

🗆 l'd like to order more. Quantity: \_\_\_\_\_ Unit Price: \$70.00